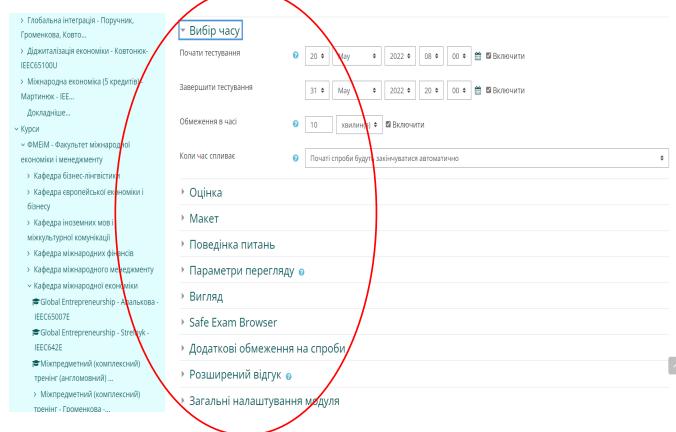

### TESTING CHECKING THE LEVEL OF ASSIMILATION OF THEORETICAL MATERIAL

Application of the university's own settings

Traditional settings for online testing: time, score, number of attempts, etc.

Group member evaluations