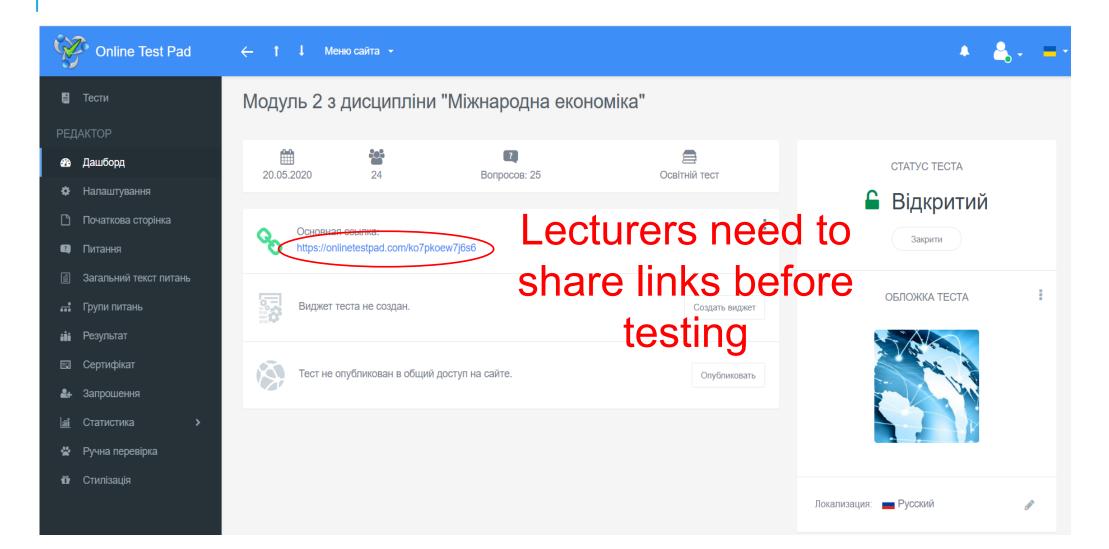

#### TESTING - QUIZIZZ

Lecturers need to share links before testing

Synchronization of groups with Google Classroom