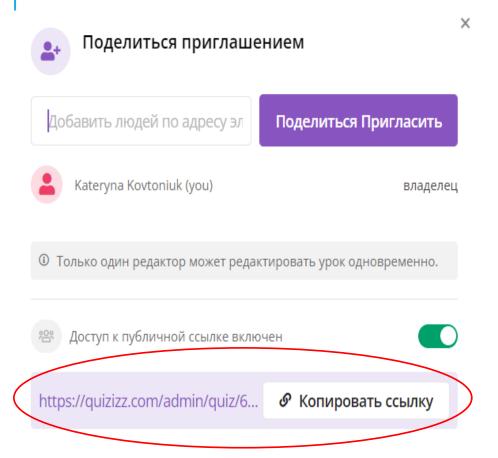

#### TESTING - QUIZIZZ

Lecturers need to share links before testing

Synchronization of groups with Google Classroom