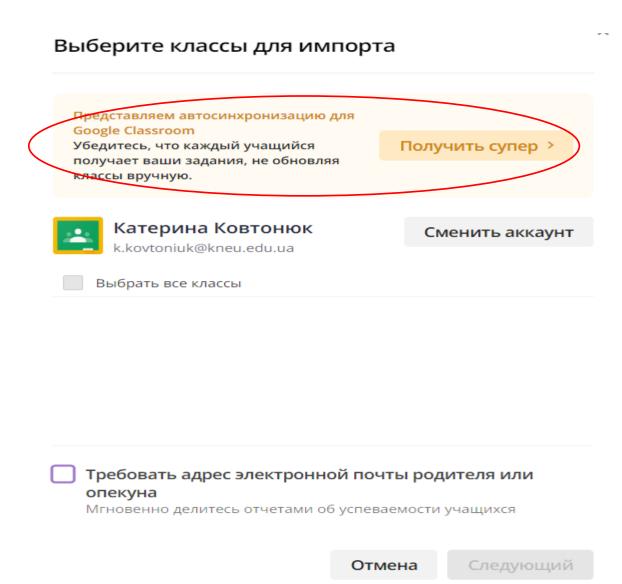

#### TESTING - QUIZIZZ

Lecturers need to share links before testing

Synchronization of groups with Google Classroom