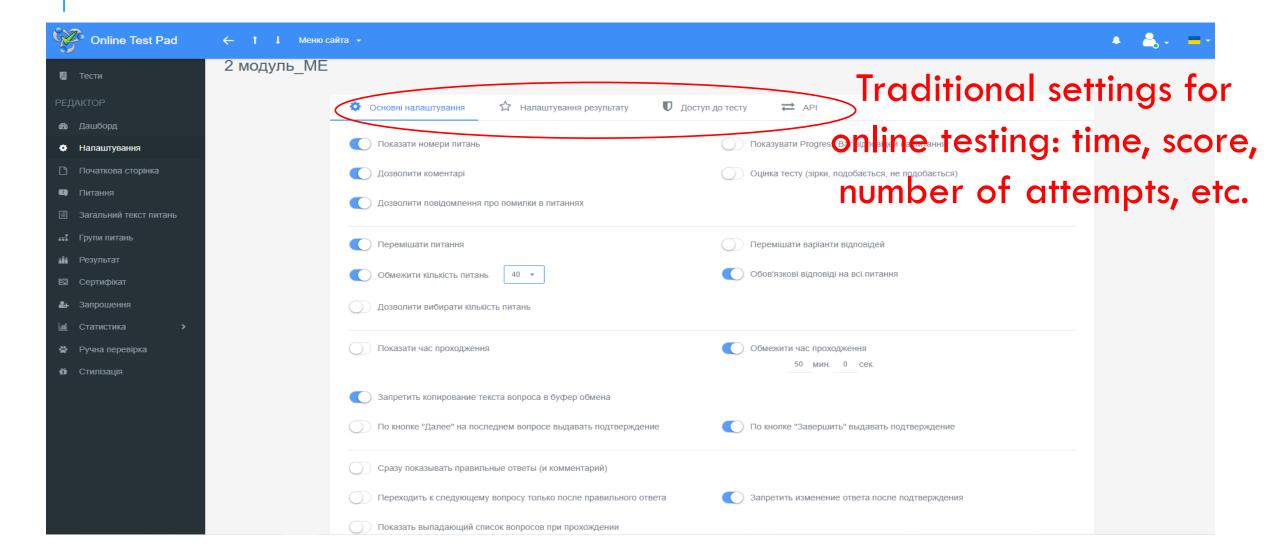

### TESTING CHECKING THE LEVEL OF ASSIMILATION OF THEORETICAL MATERIAL

Application of the university's own settings

Traditional settings for online testing: time, score, number of attempts, etc.

Group member evaluations