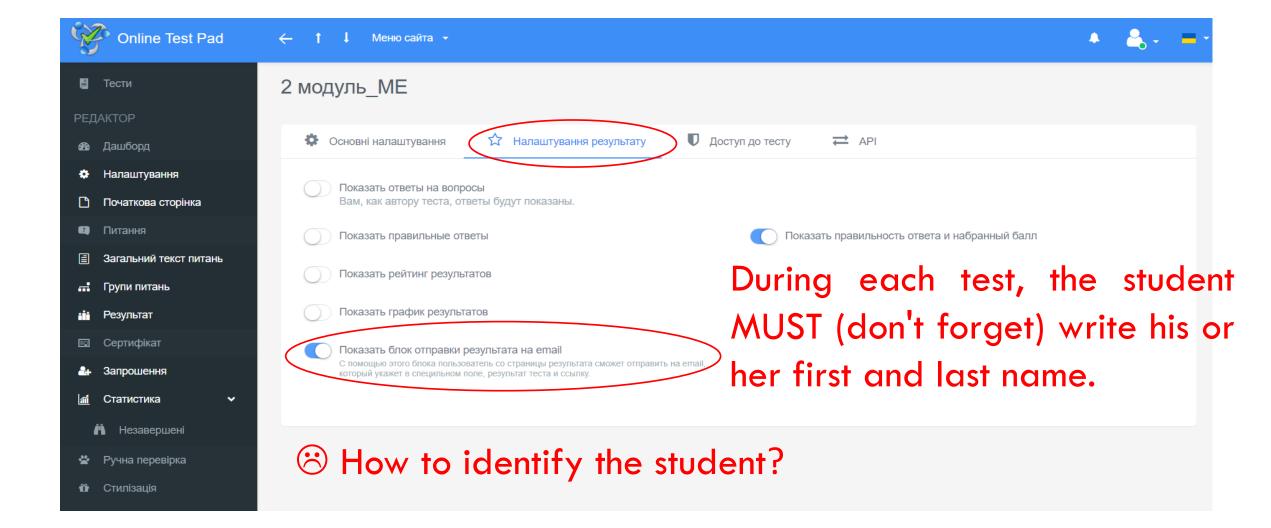

### TESTING CHECKING THE LEVEL OF ASSIMILATION OF THEORETICAL MATERIAL

Application of the university's own settings

Traditional settings for online testing: time, score, number of attempts, etc.

Group member evaluations

Group member evaluations

but

this testing
resource doesn't
have an e-journal
of assessments