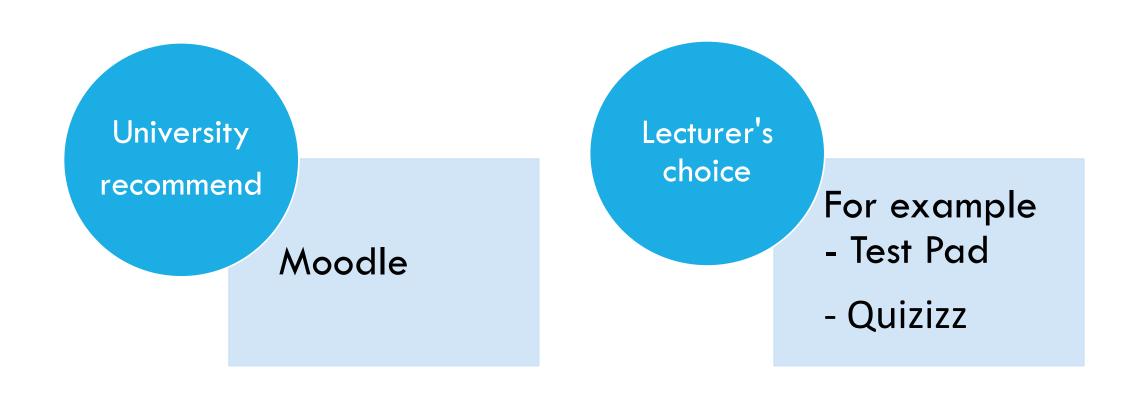

### TESTING CHECKING THE LEVEL OF ASSIMILATION OF THEORETICAL MATERIAL

Off-lineeducation

• Traditional instruments (question-answer)

Combining both education forms

- Traditional instruments (question-answer)
- Testing

Online-

Testing

### TESTING CHECKING THE LEVEL OF ASSIMILATION OF THEORETICAL MATERIAL

Application of the university's own settings

Traditional settings for online testing: time, score, number of attempts, etc.

Group member evaluations

#### TESTING - QUIZIZZ

Traditional settings for online testing: time, number of attempts, etc.

#### TESTING - QUIZIZZ

Lecturers need to share links before testing

Synchronization of groups with Google Classroom