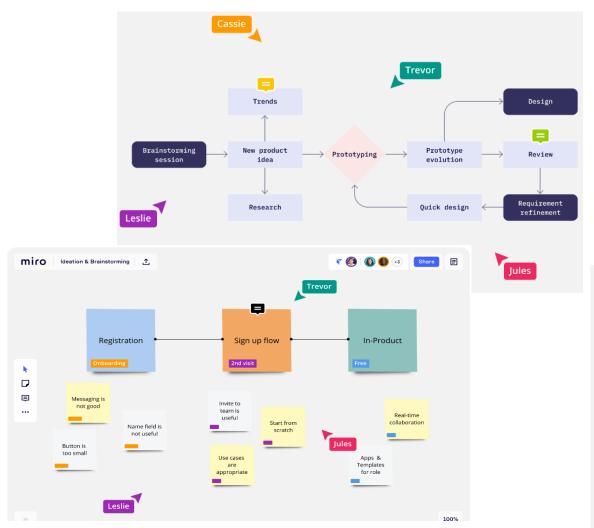

### LEARNING TO APPLY KNOWLEDGE, ACQUISITION OF PRACTICAL SKILLS AND ABILITIES: MIRO