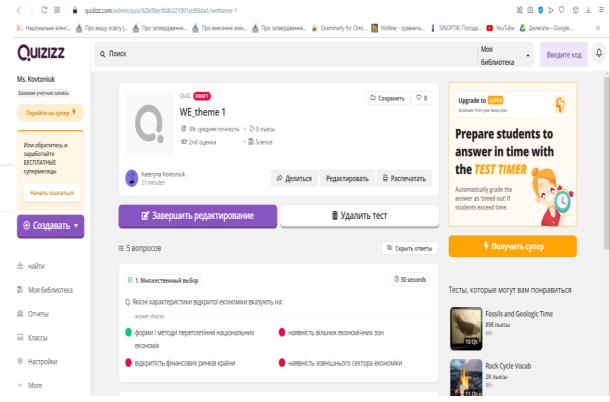

#### TESTING - QUIZIZZ

Traditional settings for online testing: time, number of attempts, etc.

#### TESTING - QUIZIZZ

Lecturers need to share links before testing

Synchronization of groups with Google Classroom