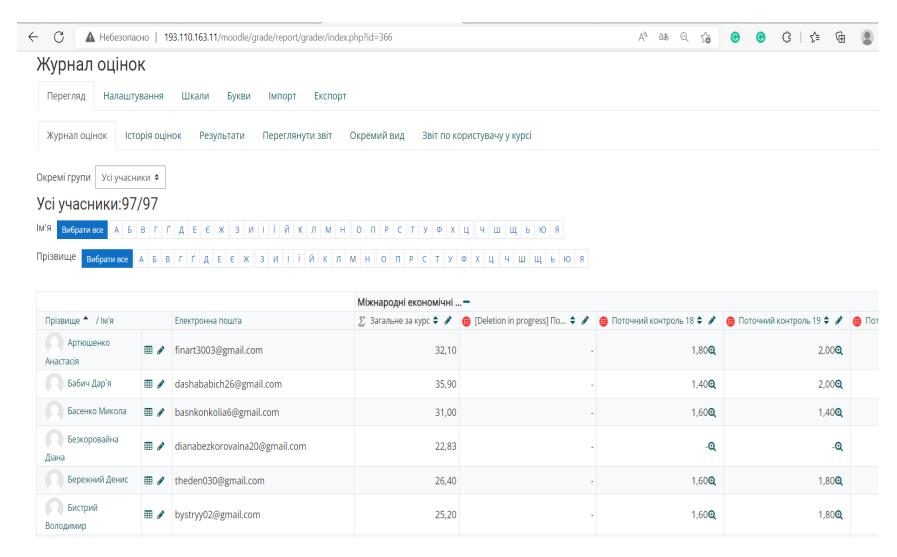

Group member evaluations

but

this testing
resource doesn't
have an e-journal
of assessments