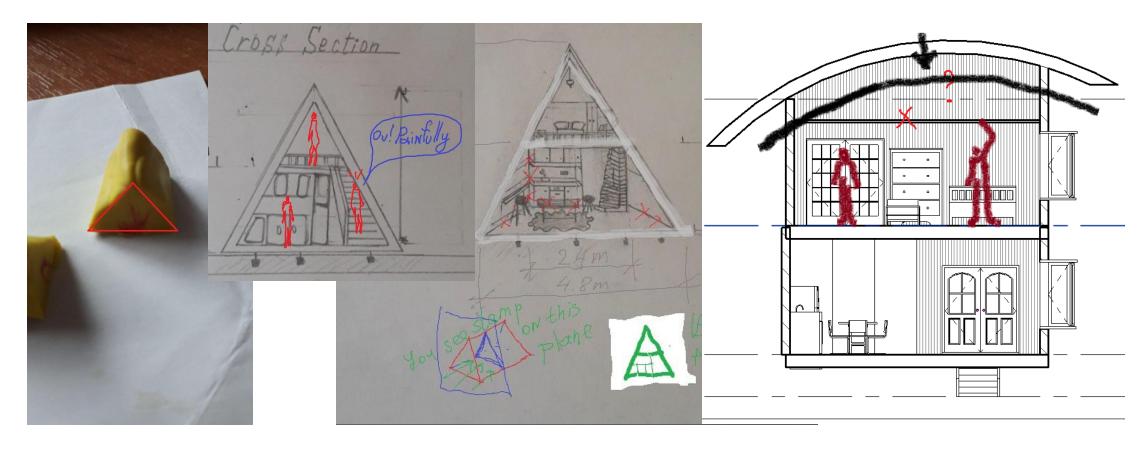

Professional skills (computer skills 50%, analytical skills 50%)             | Every 90 - 180 minutes                   |
| Bachelor's degree | 4th year     | Professional skills (computer skills 30%, analytical skills 70%)             | Every lesson (180 minutes)               |
| Master's degree   | 1st year     | Scientific skills (analytical skills 100%)                                   | Every lesson - every 2 lessons           |
| Master's degree   | 2nd year     | Scientific skills (analytical skills 100%)                                   | Every 2 weeks                            |
| PhD degree        | 1st-3d years | Scientific skills (analytical skills 100%)                                   | Every month                              |

## PRACTICAL EXERCISES IN THE 1ST YEAR





### PRACTICAL EXERCISES IN THE 3D AND 4TH YEAR

(GOOGLE CLASSROOM AND GOOGLE MEET)





## PRACTICAL EXERCISES IN THE 3D AND 4TH YEAR







#### СПЕЦІАЛІЗОВАНИЙ КУРС:

# РЕАБІЛІТАЦІЯ ІСТОРИЧНИХ ОБ'ЄКТІВ ЛАНДШАФТНОЇ АРХІТЕКТУРИ

**ХАРКІВСЬКИЙ НАЦІОНАЛЬНИЙ УНІВЕРСИТЕТ**БУДІВНИЦТВА І АРХІТЕКТУРИ

Курс доцента кафедри РРАО Ольга Олександрівни Швиденко

### ПОХОРОННИЙ САД В ЛУКСОРІ (ІІ ТИС. ДО Н. Е.)



В одному кутку саду дослідники виявили залишки вертикальних пагонів тамариску з корінням і довгою скринею довжиною 30 см, поряд з яким була чаша з дарами і фруктами, які могли бути приношенням.

LECTURES (BACHELOR'S DEGREE)

### Тести до лекції "Сади Давнього Єгипту" Лекція вважається зарахованою, після правильних відповідей на всі питання. shvydenko.olga@kstuca.kharkov.ua Сменить аккаунт 0