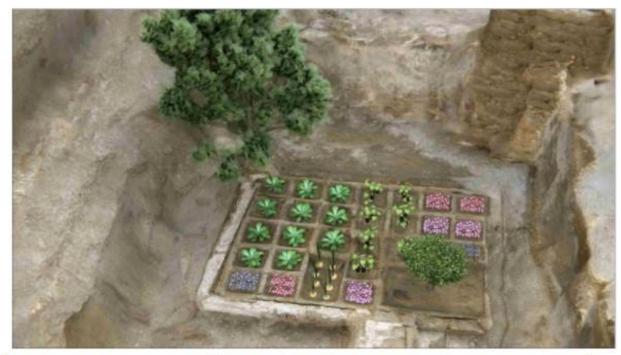

### ПОХОРОННИЙ САД В ЛУКСОРІ (ІІ ТИС. ДО Н. Е.)

В одному кутку саду дослідники виявили залишки вертикальних пагонів тамариску з корінням і довгою скринею довжиною 30 см, поряд з яким була чаша з дарами і фруктами, які могли бути приношенням.