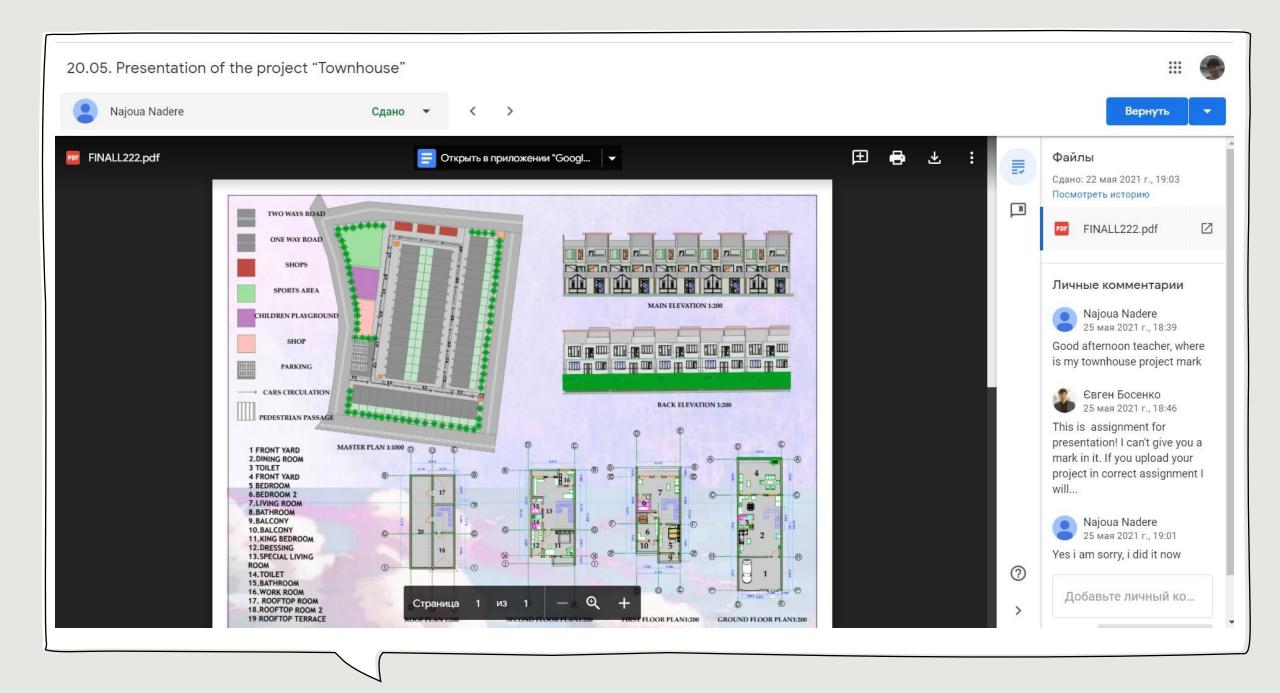

### PRACTICAL EXERCISES IN THE 3D AND 4TH YEAR

(GOOGLE CLASSROOM AND GOOGLE MEET)

## PRACTICAL EXERCISES IN THE 3D AND 4TH YEAR